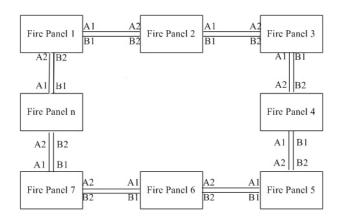

#### **Networking**

### **Selection of Compatible panels**

Compatible with all GST Intelligent fire alarm panel.

Protection Rating: IP30

Application: Indoor use

Material and colour:

Wiring: 1 pair PSU supply and 1 pair Network data signal Class A

Cable Length: 1.2Km between panels

Dimensions: 390 x 270 x 100 mm